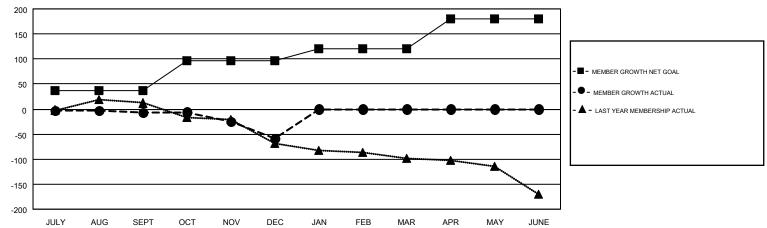

| Clubs                 |               |           |               | Members               |                           |                         |                                                    |  |
|-----------------------|---------------|-----------|---------------|-----------------------|---------------------------|-------------------------|----------------------------------------------------|--|
| RESULTS FOR 2018-2019 |               |           |               | RESULTS FOR 2018-2019 |                           |                         |                                                    |  |
| QUARTER               | NEW CLUB GOAL | NEW CLUBS | DROPPED CLUBS | QUARTER               | MEMBER GROWTH NET<br>GOAL | MEMBER GROWTH<br>ACTUAL | DROPPED<br>MEMBERS ACTUAL<br>(including transfers) |  |
| JULY/AUG/SEPT         | 2             | 0         | 1             | JULY/AUG/SEPT         | 36                        | 54                      | 41                                                 |  |
| OCT/NOV/DEC           | 3             | 0         | 0             | OCT/NOV/DEC           | 60                        | 49                      | 89                                                 |  |
| JAN/FEB/MAR           | 0             | 0         | 0             | JAN/FEB/MAR           | 25                        | 0                       | 0                                                  |  |
| APR/MAY/JUNE          | 1             | 0         | 0             | APR/MAY/JUNE          | 60                        | 0                       | 0                                                  |  |

## GOALS AND ACTUAL MEMBERS CUMULATIVE

| DROPPED CLUBS: 1           |     | 36 CLUBS OF 103 ADDED 1 OR MORE NEW MEMBERS | GENDER DISTE                    | 1,572 (73.39%) |     |
|----------------------------|-----|---------------------------------------------|---------------------------------|----------------|-----|
| DROPPED MEMBERS            |     |                                             | FEMALE                          | 570 (26.61%)   |     |
| DECEASED                   | 11  | CLICK HERE FOR CUMULATIVE                   | TOTAL FAMILY UNIT M             | IEMBERS        | 274 |
| CLUB CANCELLED 0 OTHER 118 |     | MEMBERSHIP DATA                             |                                 |                |     |
|                            |     |                                             | FAMILY MEMBERS PAYING HALF DUES |                | 139 |
| TOTAL                      | 129 |                                             | DOLS                            |                |     |