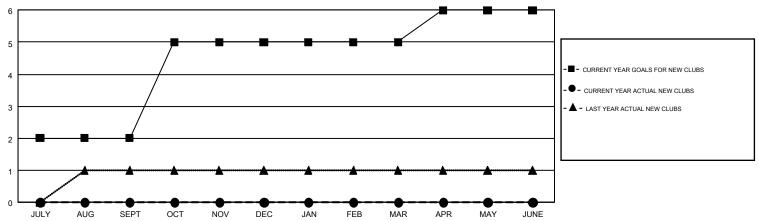

| Clubs                 |               |           |               | Members               |                           |                         |                                                    |  |
|-----------------------|---------------|-----------|---------------|-----------------------|---------------------------|-------------------------|----------------------------------------------------|--|
| RESULTS FOR 2018-2019 |               |           |               | RESULTS FOR 2018-2019 |                           |                         |                                                    |  |
| QUARTER               | NEW CLUB GOAL | NEW CLUBS | DROPPED CLUBS | QUARTER               | MEMBER GROWTH NET<br>GOAL | MEMBER GROWTH<br>ACTUAL | DROPPED<br>MEMBERS ACTUAL<br>(including transfers) |  |
| JULY/AUG/SEPT         | 2             | 0         | 1             | JULY/AUG/SEPT         | 36                        | 54                      | 41                                                 |  |
| OCT/NOV/DEC           | 3             | 0         | 0             | OCT/NOV/DEC           | 60                        | 49                      | 89                                                 |  |
| JAN/FEB/MAR           | 0             | 0         | 0             | JAN/FEB/MAR           | 25                        | 0                       | 0                                                  |  |
| APR/MAY/JUNE          | 1             | 0         | 0             | APR/MAY/JUNE          | 60                        | 0                       | 0                                                  |  |

## GOALS AND ACTUAL NEW CLUBS CUMULATIVE